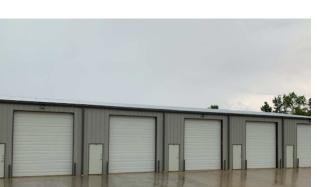

#### **RETAIL WAREHOUSE**

40,000 SQFT AVAILABLE
1,000 SQFT MINIMUM
40,000 SQFT MAXIMUM
\$575.00 WAREHOUSE RATE MONTHLY
\$1,200.00 RETAIL RATE MONTHLY

#### **HIGHLIGHTS**

6 MONTHS WAREHOUSE MIN TERM 10 YEARS MAX TERM 17 CLEAR HEIGHT 20 X 50 BAY CONFIGURATION 12'X14' DRIVE-INS

- 40.000 SQ, FT, AVAILABLE (MINIMUM 1.000 SQ, FT.)
- EACH 1,000 UNIT INLCUDES AN OVERSIZED 12 X14 DRIVE IN DOOR
- 5 RETAIL WAREHOUSE UNITS AVAILABLE
- FULLY INSULATED BUILDINGS
- EXTERIOR L.E.D. SECURITY LIGHTING
- EXCELLENT INTERIOR LED LIGHTING
- SECURITY CAMERA'S