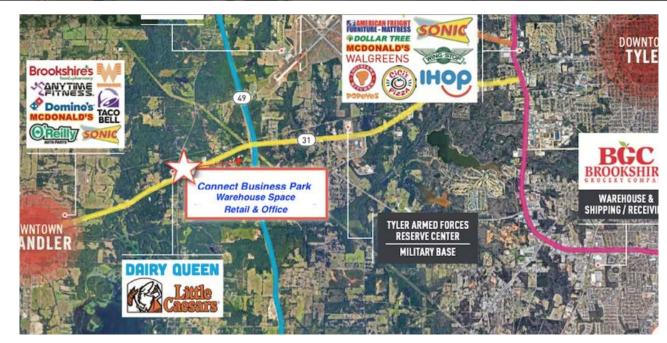

# FLEX WAREHOUSE FOR LEASE

# WEST TYLER RETAIL | WAREHOUSE | STORAGE | PRODUCTION SPACE

CONNECT BUSINESS PARK | CORNER OF HWY 31 W & FM 2661 16190 HWY 31W TYLER, TX



#### **RETAIL WAREHOUSE**

40,000 SQFT AVAILABLE
1,000 SQFT MINIMUM
40,000 SQFT MAXIMUM
\$575.00 WAREHOUSE RATE MONTHLY
\$1,200.00 RETAIL RATE MONTHLY

#### **HIGHLIGHTS**

6 MONTHS WAREHOUSE MIN TERM 10 YEARS MAX TERM 17 CLEAR HEIGHT 20 X 50 BAY CONFIGURATION 12'X14' DRIVE-INS

#### **LOCATION**





#### **DESCRIPTION**

THIS PRIME FLEX WAREHOUSE PROJECT IS LOCATED ON THE CORNER OF HWY 31 W & FM 2661. THE PROPERTY OFFERS SECURED WAREHOUSE, RETAIL AND OFFICE SPACE. WITH THE EXTENSION OF TOLL ROAD 49 IT PROVIDES EASY AND CONVENIENT ACCCESS TO THE SITE TRAVELING EAST AND NORTH OF CHANDLER AND AROUND THE SOUTH AND WEST SIDES OF TYLER. WITH THE GROWTH OF TYLER TO THE WEST TOWARD CHANDLER, THE PROPERTY OFFERS RETAIL, STORAGE AND PRODUCTION SPACE TO SUPPORT THE RESIDENTIAL AND BUSINESS GROWTH.

- 40.000 SQ, FT, AVAILABLE (MINIMUM 1.000 SQ, FT.)
- EACH 1,000 UNIT INLCUDES AN OVERSIZED 12 X14 DRIVE IN DOOR
- 5 RETAIL WAREHOUSE UNITS AVAILABLE
- FULLY INSULATED BUILDINGS
- EXTERIOR L.E.D. SECURITY LIGHTING
- EXCELLENT INTERIOR LED LIGHTING
- SECURITY CAMERA'S

READY TO MOVE IN - IDEAL FOR ATV