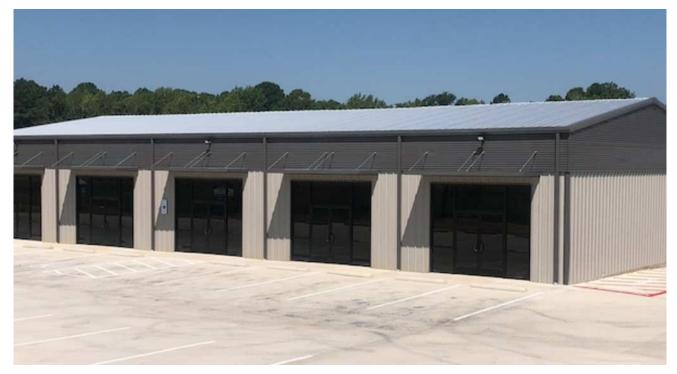

#### **RETAIL WAREHOUSE**

40,000 SQFT AVAILABLE
1,000 SQFT MINIMUM
40,000 SQFT MAXIMUM
\$575.00 WAREHOUSE RATE MONTHLY
\$1,200.00 RETAIL RATE MONTHLY

#### **HIGHLIGHTS**

6 MONTHS WAREHOUSE MIN TERM 10 YEARS MAX TERM 17 CLEAR HEIGHT 20 X 50 BAY CONFIGURATION 12'X14' DRIVE-INS

- 40.000 SQ, FT, AVAILABLE (MINIMUM 1.000 SQ, FT.)
- EACH 1,000 UNIT INLCUDES AN OVERSIZED 12 X14 DRIVE IN DOOR
- 5 RETAIL WAREHOUSE UNITS AVAILABLE
- FULLY INSULATED BUILDINGS
- EXTERIOR L.E.D. SECURITY LIGHTING
- EXCELLENT INTERIOR LED LIGHTING
- SECURITY CAMERA'S