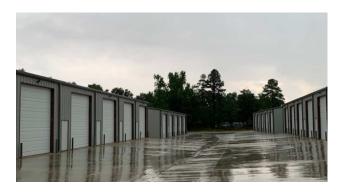

#### **RETAIL WAREHOUSE**

40,000 SQFT AVAILABLE
1,000 SQFT MINIMUM
40,000 SQFT MAXIMUM
\$575.00 WAREHOUSE RATE MONTHLY
\$1,200.00 RETAIL RATE MONTHLY

#### **HIGHLIGHTS**

6 MONTHS WAREHOUSE MIN TERM 10 YEARS MAX TERM 17 CLEAR HEIGHT 20 X 50 BAY CONFIGURATION 12'X14' DRIVE-INS

#### **DESCRIPTION**

THIS PRIME FLEX WAREHOUSE PROJECT IS LOCATED ON THE CORNER OF HWY 31 W & FM 2661. THE PROPERTY OFFERS SECURED WAREHOUSE, RETAIL AND OFFICE SPACE. WITH THE EXTENSION OF TOLL ROAD 49 IT PROVIDES EASY AND CONVENIENT ACCCESS TO THE SITE TRAVELING EAST AND NORTH OF CHANDLER AND AROUND THE SOUTH AND WEST SIDES OF TYLER. WITH THE GROWTH OF TYLER TO THE WEST TOWARD CHANDLER, THE PROPERTY OFFERS RETAIL, STORAGE AND PRODUCTION SPACE TO SUPPORT THE RESIDENTIAL AND BUSINESS GROWTH.

- 40.000 SQ, FT, AVAILABLE (MINIMUM 1.000 SQ, FT.)
- EACH 1,000 UNIT INLCUDES AN OVERSIZED 12 X14 DRIVE IN DOOR
- 5 RETAIL WAREHOUSE UNITS AVAILABLE
- FULLY INSULATED BUILDINGS
- EXTERIOR L.E.D. SECURITY LIGHTING
- EXCELLENT INTERIOR LED LIGHTING
- SECURITY CAMERA'S

READY TO MOVE IN - IDEAL FOR ATV / VEHICLE STORAGE
\*\*\* BUILD TO SUIT AVAILABLE \*\*\*